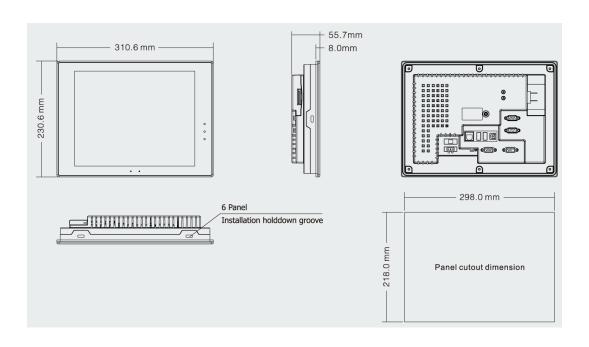

## KNC-HMI-MT5520T-CAN

| Performance Specification |                                                                    |
|---------------------------|--------------------------------------------------------------------|
| Display                   | 10.4" TFT                                                          |
| Resolution                | 640 x 480 Pixels                                                   |
| Color                     | 65,536 Colors                                                      |
| Backlight                 | 2 CCFL                                                             |
| Brightness                | 400 cd/m <sup>2</sup>                                              |
| Backlight Life            | 50,000 Hrs                                                         |
| Touch Panel               | 4-Wire Precision Resistance Network                                |
| Processor                 | 32-bit RISC CPU 520 MHz                                            |
| Memory                    | 16 MB FLASH+32 MB SDRAM                                            |
| Expandable Memory         | 2 USB Hosts, 1 SD Card                                             |
| Recipe Memory & RTC       | 512 KB & RTC                                                       |
| Printer Port              | USB/Serial Port                                                    |
| Ethernet                  | 10/100 Base-T                                                      |
| Audio Interface           | 1 Audio Output Interface                                           |
| Video Interface           | None                                                               |
| Program Download          | USB Slave/Serial Port/Ethernet Port                                |
| COM Port                  | COM0:RS232/RS485-2/RS485-4, COM1:RS232/RS485-2/RS485-4, COM2:RS232 |
| Expansion Port            | CANopen                                                            |
| Electrical Specification  |                                                                    |
| Rated Power               | 12 W                                                               |
| Rated Voltage             | 24 VDC                                                             |
| Input Range               | 21~28 VDC                                                          |
| Power Down Allowed        | < 3ms                                                              |
| Insulation Resistance     | > 50M Ω @ 500 VDC                                                  |
| Dielectric Strength Test  | 500 VAC 1 Minute                                                   |
| Structure Specification   |                                                                    |
| Shell Color               | Light-Grey                                                         |
| Shell Material            | ABS                                                                |
| Dimensions(mm)            | 310.6 x 230.6 x 55.7                                               |
| Cutout Size(mm)           | 298 x 218                                                          |
| Weight                    | 2 Kg                                                               |
| Environment Specification |                                                                    |
| Operating Temperature     | 0°~45° C                                                           |
| Operating Humidity        | 10~90% Non-Condensing                                              |
| Storage Temperature       | -10°~60° C                                                         |
| Storage Humidity          | 10~90% Non-Condensing                                              |
| Shockproof Test           | 10~25Hz (X,Y,Z Direction, 2G, 30 Minutes)                          |
| Cooling Method            | Natural Air Cooling                                                |
| Certification             |                                                                    |
| Degree of Protection      | IP65 (Front Panel)                                                 |
| CE Certification          | Comply with EN61000-6-2:2005 and EN61000-6-4:2007 Standards        |
| FCC Compatibility         | Complies with FCC Class A                                          |